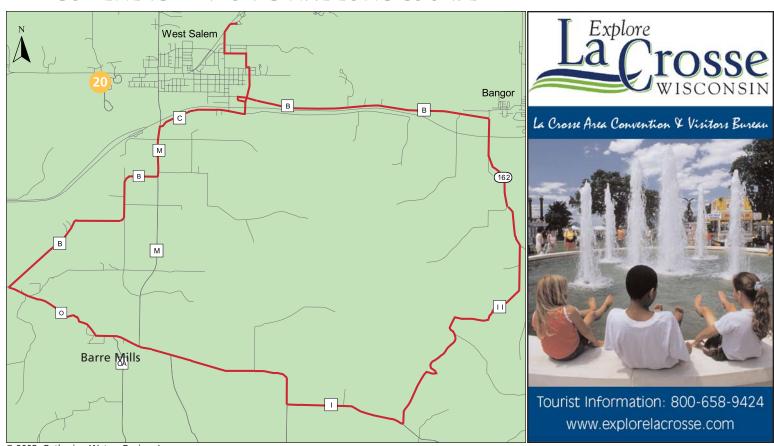

## GOT ENERGY TRI ORIGINAL LONG COURSE

Length: 26 miles **Difficulty: Challenging - 1 steep Climb**  **Start: Swarthout Park** State Hwy 16, 1/2 mi N of West Salem, WI

| Miles | Turn | Road                                                                             | Miles | Turn | Road                                                                                                         |
|-------|------|----------------------------------------------------------------------------------|-------|------|--------------------------------------------------------------------------------------------------------------|
|       |      | West Salem. (CS,BR, R,S,BS) Swarthout Park Exit the east end of the park (CS,BR) | 16.9  |      | Intersection Cty. Hwy. M & Cty. Hwy. O stay straight on Cty. Hwy. O at 3-way stop.  Barre Mills (CS,B, BR,R) |
|       | L    | WI Hwy. 16 staying on side-                                                      | 19.2  | R    | Cty. Hwy. B                                                                                                  |
|       |      | walk                                                                             | 22.5  | L    | Cty. Hwy. M                                                                                                  |
| 0.3   | L    | Leonard St.                                                                      | 23.3  | R    | Cty. Hwy. C heading back to                                                                                  |
| 0.6   | L    | Hamlin St.                                                                       |       |      | West Salem. (CS,BR,R,S,BS)                                                                                   |
| 1.0   | R    | Mark St.                                                                         | 24.7  | L    | Neshonoc Rd. over the inter-                                                                                 |
| 1.2   | L    | East Ave.                                                                        |       |      | state continuing back on the                                                                                 |
| 1.2   | R    | Neshonoc Rd.                                                                     |       |      | same route to Swarthout                                                                                      |
| 1.8   | R    | At top of viaduct onto City                                                      |       |      | Park                                                                                                         |
|       |      | Loop                                                                             | 25.5  | L    | East Ave.                                                                                                    |
| 1.9   | R    | Cty. Hwy. B towards Bangor                                                       | 25.5  | R    | Mark St.                                                                                                     |
| 5.9   | R    | WI Hwy. 162                                                                      | 25.7  | L    | Hamlin St.                                                                                                   |
| 8.0   | R    | Cty. Hwy. II                                                                     | 26.1  | R    | Leonard St.                                                                                                  |
| 9.4   |      | Challenging climb and steep downhill , descend with                              | 26.3  | R    | Onto sidewalk along<br>WI Hwy. 16                                                                            |
|       |      | CAUTION!                                                                         | 26.6  | R    | Swarthout Park                                                                                               |
| 11.1  |      | Hairpin turn                                                                     |       |      |                                                                                                              |
| 12.2  | R    | Cty. Hwy. I                                                                      |       |      |                                                                                                              |
| 14.1  | R    | Cty. Hwy. M                                                                      |       |      |                                                                                                              |
|       |      |                                                                                  |       |      |                                                                                                              |

## GOT ENERGY TRI ORIGINAL LONG COURSE

© 2008, Gathering Waters Design, Inc.

12