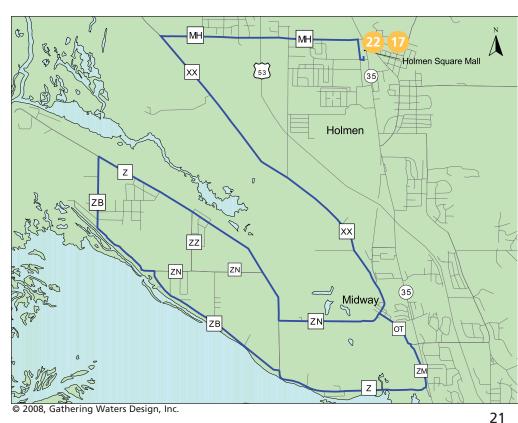

## **BRICE PRAIRIE LOOP**

Length: 23 miles

Difficulty: Easy - Flat route through the prairie

Start: Holmen Square Mall Holmen Dr., Holmen, WI

| Miles | Turn | Road                          |
|-------|------|-------------------------------|
|       |      | Exit Parking lot to the south |
|       |      | (BR,BS,CS,R,S)                |
|       | R    | Amy Dr.                       |
| 0.1   | R    | North Star Rd.                |
| 0.3   | L    | Cty. Hwy. MH (McHugh Rd.)     |
| 2.4   | L    | Cty. Hwy. XX                  |
| 6.5   | L    | Cty. Hwy. OT                  |
|       |      | Midway (B,VM,BR)              |
| 7.0   | R    | Cty. Hwy. ZM (top of hill     |
|       |      | before stoplight)             |
| 7.5   | R    | Cty. Hwy. Z                   |
| 9.2   | L    | Cty. Hwy. ZB                  |
| 11.0  | L    | Stay on Cty. Hwy. ZB          |
| 12.6  | R    | Cty. Hwy. Z                   |
| 15.5  | L    | Cty. Hwy. ZN                  |
| 16.7  |      | Straight Cty. Hwy. ZN         |
|       |      | becomes Cty. Hwy. XX          |
|       |      | Midway (B,VM,BR)              |
| 20.7  | R    | Cty. Hwy. MH (McHugh Rd.)     |
| 22.8  | R    | North Star Rd.                |
| 23.0  | L    | Amy Dr.                       |
| 23.1  | L    | Into Holmen Square Mall       |